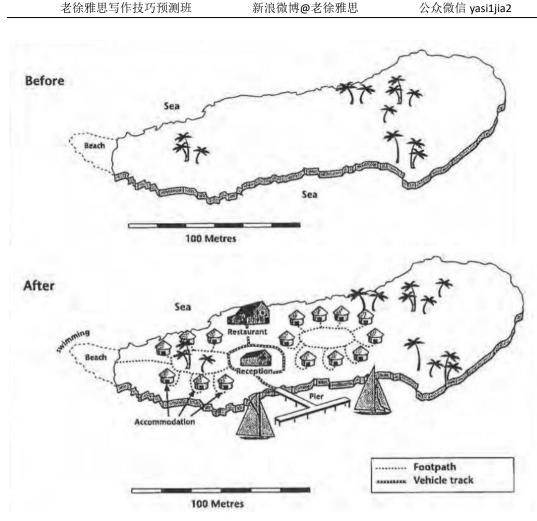

地图题(变迁题)(此类地图题考得比较多,需要重点复习) The two maps show an island before and after the construction of some tourist facilities. Summarize the information by selecting and reporting the main features, and make comparisons where relevant. (剑 9-1)

#### 参考范文

The two maps show how an island changes before and after some tourist facilities are constructed.

According to the first map, the island is about 250 meters long, with a beach to the west and some trees in the eastern and western side of the island.

Moving on to the second map, we can see that the island has been constructed into a tourist resort with various facilities. Two accommodation areas have been built and the eastern one is larger. Each area consists of several houses, which are laid out in circular shape and connected via footpaths. Between the two accommodation areas there is a reception center surrounded by a vehicle track. This track leads to the restaurant in the north and to the pier in the south, where tourists can go sailing. Another change is that the western beach has been developed into a swimming area, which is accessible to tourists via a footpath linking the beach and the western accommodation units.

老徐雅思写作技巧预测班

新浪微博@老徐雅思

Overall, after the construction of these facilities, there are significant changes on the island and it has become an ideal place for recreational activities.

地图题如果是过去的图表使用过去时态,如果是将来的图表使用将来时态。