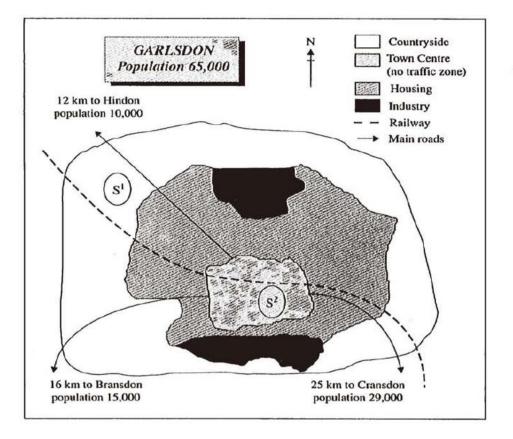

老徐雅思写作技巧预测班

新浪微博@老徐雅思

地图题(规划题): (此类地图题考得比较少,不做重点,备考时间短的同学可以不看) The map below is of the town of Garlsdon. A new supermarket (S) is planned for the town. The map shows two possible sites for the supermarket. (剑 5-3)

## 参考范文

The map shows two proposed locations for a new supermarket for the town of Garlsdon.

The first potential location (S1) is located outside the town and off the main road. This road goes to the town of Hindon, which is 12 km away to the north-west. The site is in the countryside and so would be able to accommodate a lot of car parking. Shoppers from both Hindon and Garlsdon could come here by car. As it is also close to the railway line linking the two towns to Cransdon(25 km to the south-east), a large number of shoppers would also be able to travel by train.

In contrast, the suggested location, S2, is right in the town centre and is near the residential area. People from the Hindon and Cransdon <u>could also travel</u>

老徐雅思写作技巧预测班

新浪微博@老徐雅思

by train. However, as the central area is a no-traffic zone, <u>car drivers cannot</u> access this place, which would be inconvenient.

Overall, <u>neither site is appropriate</u> for all the towns, but for customers in Cransdon, Hindon and Garlsdon, S1 <u>would probably offer more advantages</u>.