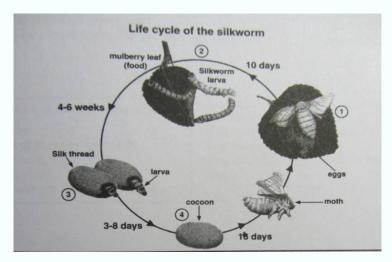

1. 哪个图极有可能用到被动语态?

答案:流程图(生产)+地图

2. 描述哪个图时句子中经常出现过去分词?

答案:流程图(生产)+地图

第三章

3. 过去式和过去分词的区别?

答案: be done; have done; 名+done 短语

<u>Lamb and chicken</u> were eaten in similar quantities (around 150 grams), while <u>fish</u> was consumed (just over 50 grams).