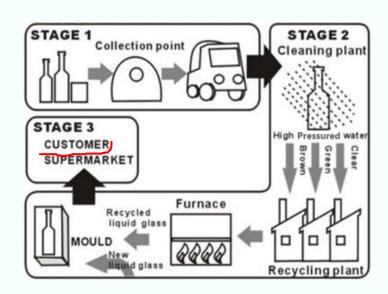

1. 哪个图极有可能用到被动语态?

答案:流程图(生产)+地图

2. 描述哪个图时句子中经常出现过去分词?

答案:流程图(生产)+地图

第三章

3. 过去式和过去分词的区别?

答案: be done; have done; 名+done 短语

<u>Lamb and chicken</u> were eaten in similar quantities (around 150 grams), while <u>fish</u> was consumed (just over 50 grams).

## 4. 流程图在什么情况下用主动语态?

be done

Public museums are not needed because people can see historical objects and artistic works by using computers. To what extent do you agree or disagree?

In my view, public museums cannot be replaced by computers.