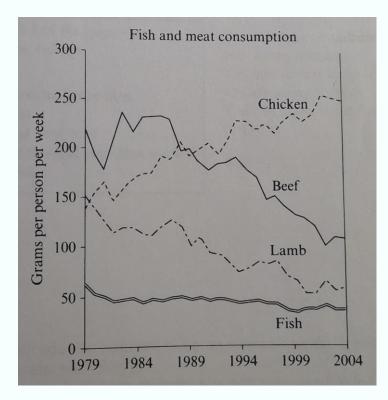

1. 哪个图极有可能用到被动语态?

答案:流程图(生产)+地图

2. 描述哪个图时句子中经常出现过去分词?

答案:流程图(生产)+地图

第三章

3. 过去式和过去分词的区别?

答案: be done; have done; 名+done 短语

<u>Lamb and chicken</u> were eaten in similar quantities (around 150 grams), while <u>fish</u> was consumed (just over 50 grams).